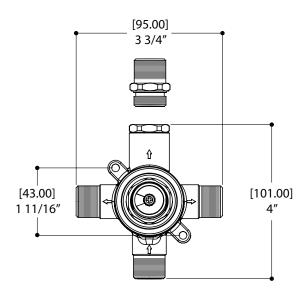

#### FEATURES

Solid brass

Four water inlets/outlets - NPT/sweat or PEX or Wirsbo Test cap Single diverter body for a 2- or 3-way diverter (shared and non-shared) Accomodates any wall thickness

Choice of 2-way shared / non-shared 3-way shared / unshared cartridges with or without stops