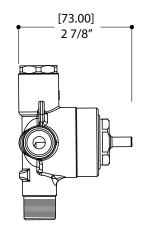

#### FEATURES

Solid brass

Four water inlets/outlets - NPT/sweat or PEX or Wirsbo Test cap Single diverter body for a 2- or 3-way diverter (shared and non-shared) Accomodates any wall thickness

Choice of 2-way shared / non-shared 3-way shared / unshared cartridges with or without stops