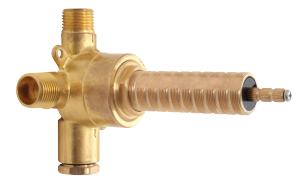

#### FEATURES

Solid brass

Four water inlets/outlets - NPT/sweat or PEX or Wirsbo Test cap Single diverter body for a 2- or 3-way diverter (shared and non-shared) Accomodates any wall thickness

Choice of 2-way shared / non-shared 3-way shared / unshared cartridges with or without stops